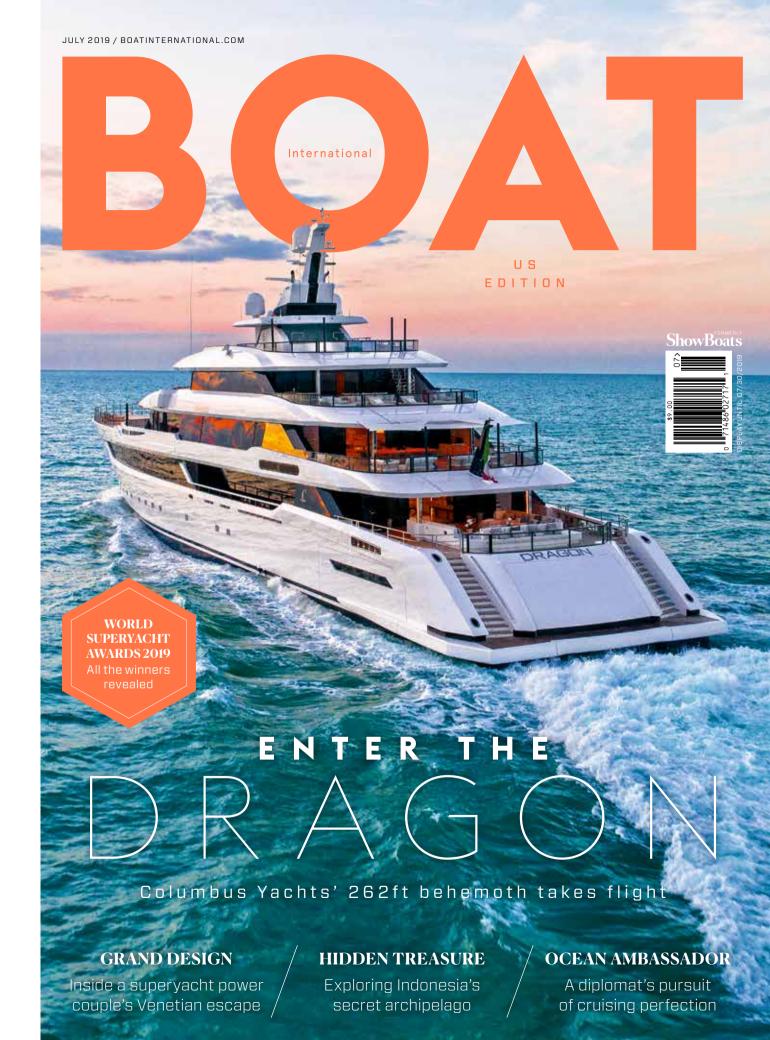

## IN SEARCH OF EXCELLENCE

Abeking & Rasmussen and Winch Design take the wow factor to the next level with this recently launched superyacht "Extraordinary" was part of the owners' brief to Winch Design at the outset of this project. The recent launch at Abeking & Rasmussen affords a glimpse into the final result. Newly named Excellence, the 262ft gleaming white yacht with a thin reverse bow connects guests with their environment through a superstructure made mostly of glass. Curved mirrored panels, the largest nearly 20 feet long, envelop the owners' private deck. Concealed within is a large beach club, a pool, limo tenders and an interior the design studio describes as "a fitting match for the iconic exterior." Following sea trials that will fine-tune all systems, including zero-speed stabilizers, Excellence will be handed over to her experienced owner before appearing at the Monaco Yacht Show. abeking.com