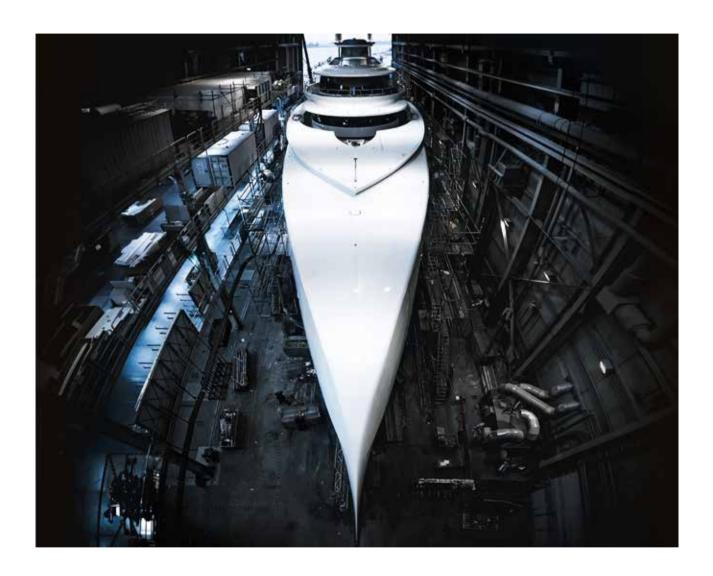

## IN SEARCH OF EXCELLENCE

Abeking & Rasmussen and Winch Design take the wow factor to the next level with this recently launched superyacht "Extraordinary" was part of the owners' brief to Winch Design at the outset of this project. The recent launch at Abeking & Rasmussen affords a glimpse into the final result. Newly named Excellence, the 262ft gleaming white yacht with a thin reverse bow connects guests with their environment through a superstructure made mostly of glass. Curved mirrored panels, the largest nearly 20 feet long, envelop the owners' private deck. Concealed within is a large beach club, a pool, limo tenders and an interior the design studio describes as "a fitting match for the iconic exterior." Following sea trials that will fine-tune all systems, including zero-speed stabilizers, Excellence will be handed over to her experienced owner before appearing at the Monaco Yacht Show. abeking.com